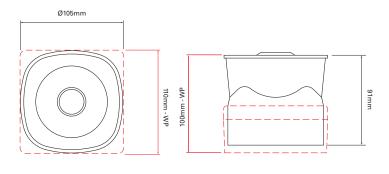

### **Dimensions**

## **Technical Specification**

| Voltage        | 9 - 60Vdc                               |  |
|----------------|-----------------------------------------|--|
| Current        | 4mA Low 8mA High                        |  |
| Sound Output   | 100dB(A) Typical                        |  |
| Tones          | 7 user selectable + no tone option      |  |
| Volume Control | 10dB                                    |  |
| Monitoring     | Reverse polarity                        |  |
| Temperature    | - 10°C to +55°C<br>- 25°C to +70°C (WP) |  |
| Protection     | IP21C, IP33C (WP)                       |  |
| Construction   | ABS                                     |  |
| Weight         | 0.21Kg, 0.32Kg (WP)                     |  |
| Colours        | Red or white                            |  |
|                |                                         |  |