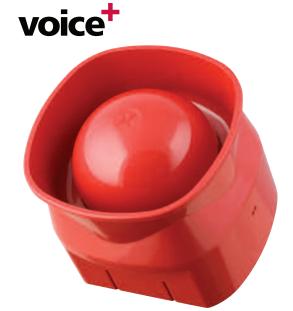

# Sounders Symphoni Voice +

The Symphoni Voice+ is an ultra-low current sounder that can be supplied with up to 16 voice messages. Normally the unit is loaded with 3 commonly used messages. The sounder also has international tones available and a user selectable setting so that messages can be played without the use of a tone.

## **Technical Specification**

| Voltage        | 9 - 60Vdc                               |  |
|----------------|-----------------------------------------|--|
| Current        | 4mA Low 8mA High                        |  |
| Sound Output   | 100dB(A) Typical                        |  |
| Tones          | 7 user selectable + no tone option      |  |
| Volume Control | 10dB                                    |  |
| Monitoring     | Reverse polarity                        |  |
| Temperature    | - 10°C to +55°C<br>- 25°C to +70°C (WP) |  |
| Protection     | IP21C, IP33C (WP)                       |  |
| Construction   | ABS                                     |  |
| Weight         | 0.21Kg, 0.32Kg (WP)                     |  |
| Colours        | Red or white                            |  |
|                |                                         |  |

### **Catalogue Numbers**

| Reference           | Cat No           | Description                   |
|---------------------|------------------|-------------------------------|
| SYV/R/V+ VP001ASY   | 680003FULL-0003X | Symphoni Voice Sounder, Red   |
| SYV/W1/V+ VP0001ASY | 680004FULL-0004X | Symphoni Voice Sounder, White |